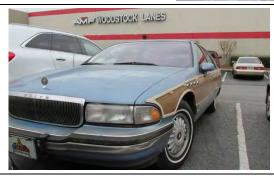

**It Happened in February:** On February 12<sup>th</sup> 20 Dixie Chapter members gathered at the AMF Woodstock Lanes for the annual Bowl-A-Rama" for a friendly competition.

After bowling we enjoyed having lunch together, and then had a short business meeting.