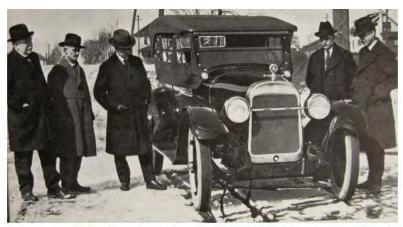

#### Car Quiz:

What year and model is this Buick?

"Extra Credit": What fact made this a "Milestone" car?

Hint: It took Buick 20 years to reach this milestone.

The answer is on page 5.

Left to right is motor plant manager William Beacraft-research engineer Eugene C. Richard-superintendent Colman J. Ross-assistant chief engineer Ferdinand A. (Dutch) Bower and chief engineer Enos DeWaters.

#### Car Quiz Answer:

This 1923 Model 55 Sport Touring Sedan was the 1 millionth Buick built, and it rolled off the assembly line in March 1923.

You can read a scan of a 1923 newspaper article discussing why many Buick dealers wanted this car by clicking HERE.