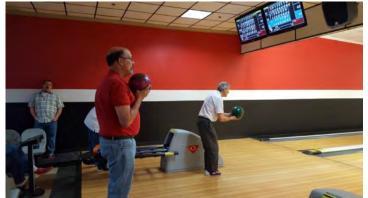

**It Happened in February:** On February 12<sup>th</sup> 20 Dixie Chapter members gathered at the AMF Woodstock Lanes for the annual Bowl-A-Rama" for a friendly competition.

After bowling we enjoyed having lunch together, and then had a short business meeting.