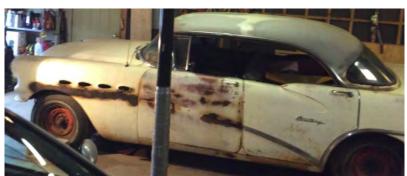

### **Deals on Wheels:**

1956 Century Riviera Sedan: Have all parts missing in picture. In family (1 owner) and kept under cover most of life. It's been off the street since 1979. Does run & move, 28000 miles. Asking \$10,000. Contact Bob Wilson for more pictures and info. 770-928-8885 or 404-580-6613.