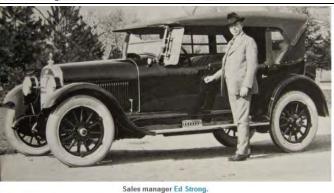

#### Car Quiz:

What year and model is this Buick?

"Extra Credit": What fact made this a "Milestone" car?

Hint: It took Buick 20 years to reach this milestone.

The answer is on page 5.

Left to right is motor plant manager William Beacraft-research engineer Eugene C. Richard-superintendent Colman J. Ross-assistant chief engineer Ferdinand A. (Dutch) Bower and chief engineer Enos DeWaters.

#### Car Quiz Answer:

This 1923 Model 55 Sport Touring Sedan was the 1 millionth Buick built, and it rolled off the assembly line in March 1923.

You can read a scan of a 1923 newspaper article discussing why many Buick dealers wanted this car by clicking HERE.