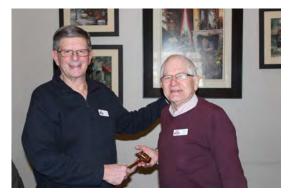

# **Dixie Chapter Holiday Party at Ippolito's**

A couple of dozen Dixie Chapter members turned out for the annual post-holiday party at Ippolito's in Suwanee. A great meal and good time of jovial fellowship were enjoyed by all, and the annual gift exchange was a rousing success. Many thanks to Bill and Yvonne McGowen for planning the event. Please make plans to attend next year's gathering and join in the festivities,

Don McClair Passes the gavel to incoming Dixie Chapter director Bruce Kile