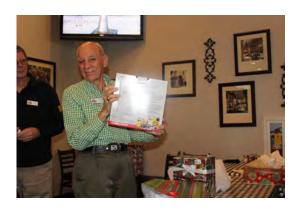

# **Dixie Chapter Holiday Party at Ippolito's**

A couple of dozen Dixie Chapter members turned out for the annual post-holiday party at Ippolito's in Suwanee. A great meal and good time of jovial fellowship were enjoyed by all, and the annual gift exchange was a rousing success. Many thanks to Bill and Yvonne McGowen for planning the event. Please make plans to attend next year's gathering and join in the festivities,