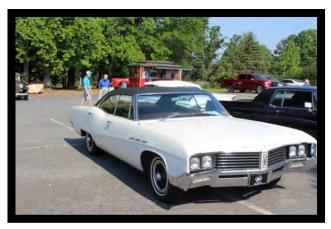

### Car of the Month

Drive your Buick to chapter events and it may be featured in the Valve Chatter as a Car of the Month.

# John-Paul Glenkey was recognized for driving his LeSabre to the Holiday Party.