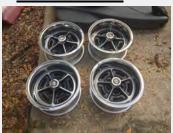

#### Car Wanted.

Seeking 1963 Buick Special Deluxe Station Wagon. Good solid original sought. Tom Lynde BCA 44614.

770-827-5357

lynde2375@charter.net

Four refurbished Skylark Rally Wheels with caps and beauty rings for sale . 14"x7". I bought them at a swap meet. I thought they were 15", but I was wrong. Asking \$100.00 or best offer for the wheels. Bob Haggard. Lake Sinclair. 478-968-0329