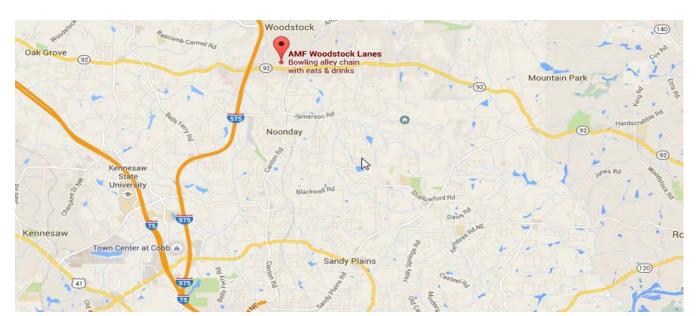

### WHAT: Annual Dixie Chapter "Bowl-A-Rama"

WHEN: Sunday February 17th
WHERE: AMF Woodstock Lanes

108 Woodpark Blvd. Woodstock, GA 30188

770-926-2200

START BOWLING: Promptly at 12:30, so get there early!

#### Let's make this our best Bowl-A-Rama ever!

DIRECTIONS: I-75 North to 1-575 / Phillip M Landrum Memorial Hwy North toward Canton. Exit 7 right, GA 92 toward Woodstock. Turn right onto GA 92. Go approximately 3/4 mile and turn left at the Dairy Queen onto Wood -park Place. Follow the circle around to AMF Woodstock Lanes.

For those coming from the East take GA 92 West. Cross Canton Hwy. Go approximately 1,000 feet and then turn right between McDonalds & Velox Insurance onto Woodpark Blvd. Follow the circle until you see AMF Woodstock Lanes.