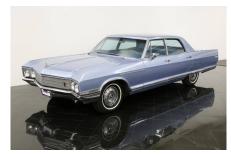

# CAR QUIZ

Can you identify these four Buick Electras by year of manufacture? Answers on page 13.

Do you know some interesting Buick trivia? Share it with *The Valve Chatter!* 

# CAR QUIZ ANSWER

1968

1970

1966

1967