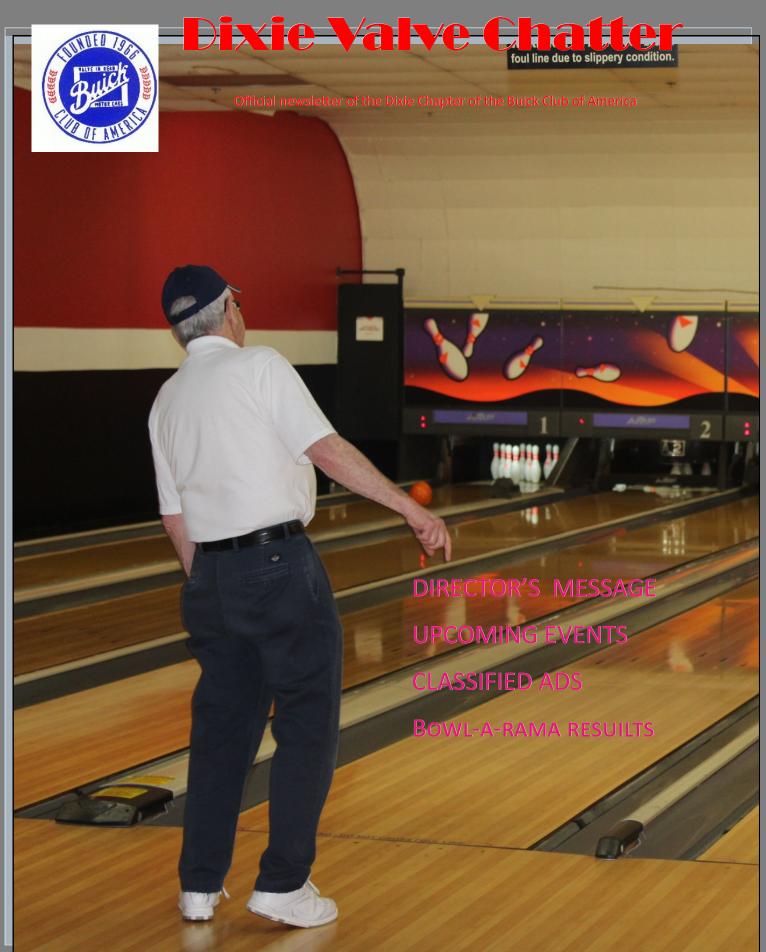

On the cover: Bruce shows off his bowling form.

The Dixie Chapter is one of over 60 Chapters of the Buick Club of America, "a non-profit membership corporation dedicated to the preservation and restoration of those vehicles built by the Buick Motor Division of General Motors Corporation".

### **Dixie Chapter Bowl-a-rama**

The annual Dixie Chapter Bowl-a-rama was a rousing success. This year, invitations to participate were extended to the local Oldsmobile, Cadillac and Pontiac clubs. We were pleased to have three representatives from the Southeastern GTO Association. Our guests included SEGTOA President Ernie Stevens and his wife Stephanie and SEGTOA member Paul Sorrells, BCA/BDE member from Wisconsin Frank Cwikla, and Jim and Vangie Haley who are friends of the Horvath's. Following the tournament, all enjoyed a pizza lunch, the award ceremony and a brief business meeting. Be sure to make plans to attend the 2020 Roddy Pierce Memorial Bowl-a-rama!

Left to right. Pat Horvath (Top Female), Stephanie Stevens (Top Female Guest), Ron Bergeron (Lowest Score), Nancy Hanson (Secret Score), Connie Bergeron (Oops Award), Bill McGowen (Top Male), Jim Haley (Top Male Guest) Not pictured Luciana Stone, Best Rookie,