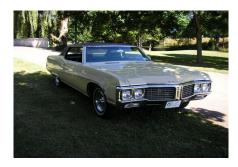

# CAR QUIZ

Can you identify these four Buick Electras by year of manufacture? Answers on page 13.

Do you know some interesting Buick trivia? Share it with *The Valve Chatter!* 

# CAR QUIZ ANSWER

1968

1970

1966

1967