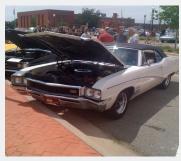

### **Dixie Chapter Bowl-a-rama**

The annual Dixie Chapter Bowl-a-rama was a rousing success. This year, invitations to participate were extended to the local Oldsmobile, Cadillac and Pontiac clubs. We were pleased to have three representatives from the Southeastern GTO Association. Our guests included SEGTOA President Ernie Stevens and his wife Stephanie and SEGTOA member Paul Sorrells, BCA/BDE member from Wisconsin Frank Cwikla, and Jim and Vangie Haley who are friends of the Horvath's. Following the tournament, all enjoyed a pizza lunch, the award ceremony and a brief business meeting. Be sure to make plans to attend the 2020 Roddy Pierce Memorial Bowl-a-rama!

Left to right. Pat Horvath (Top Female), Stephanie Stevens (Top Female Guest), Ron Bergeron (Lowest Score), Nancy Hanson (Secret Score), Connie Bergeron (Oops Award), Bill McGowen (Top Male), Jim Haley (Top Male Guest) Not pictured Luciana Stone, Best Rookie,

# **Dixie Chapter Bowl-a-rama Pictures**

Many thanks to Connie Bergeron for providing great photographs of the Bowl-a-rama for this publication!