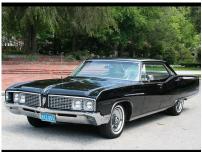

# CAR QUIZ

Can you identify these four Buick Electras by year of manufacture? Answers on page 13.

Do you know some interesting Buick trivia? Share it with *The Valve Chatter!* 

# CAR QUIZ ANSWER

1968

1970

1966

1967