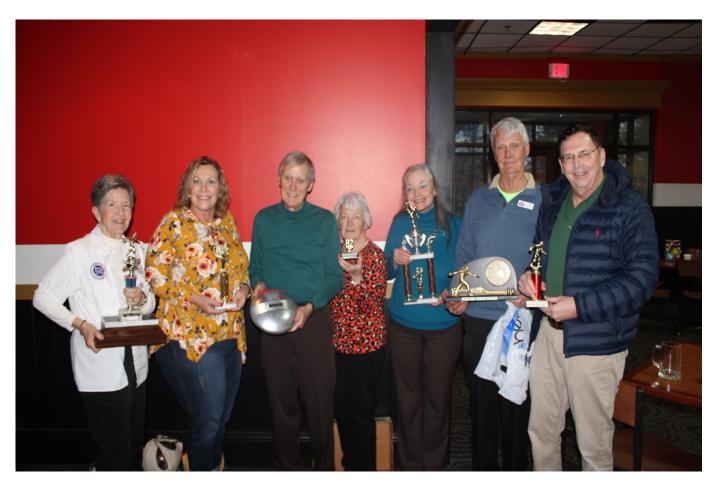

### **Dixie Chapter Bowl-a-rama**

The annual Dixie Chapter Bowl-a-rama was a rousing success. This year, invitations to participate were extended to the local Oldsmobile, Cadillac and Pontiac clubs. We were pleased to have three representatives from the Southeastern GTO Association. Our guests included SEGTOA President Ernie Stevens and his wife Stephanie and SEGTOA member Paul Sorrells, BCA/BDE member from Wisconsin Frank Cwikla, and Jim and Vangie Haley who are friends of the Horvath's. Following the tournament, all enjoyed a pizza lunch, the award ceremony and a brief business meeting. Be sure to make plans to attend the 2020 Roddy Pierce Memorial Bowl-a-rama!

Left to right. Pat Horvath (Top Female), Stephanie Stevens (Top Female Guest), Ron Bergeron (Lowest Score), Nancy Hanson (Secret Score), Connie Bergeron (Oops Award), Bill McGowen (Top Male), Jim Haley (Top Male Guest) Not pictured Luciana Stone, Best Rookie,