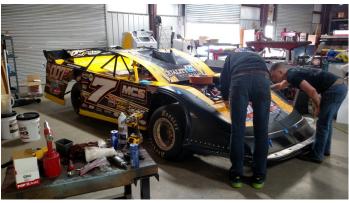

### Name That Buick!

J.D. Westfall provided these pictures of a car that features an engine that chapter members saw while on a field trip a couple of years ago. He explains in the commentary below.

This is a NASCAR Late Model dirt racer. It was built at McIntosh (David) Hobby Shop in Dawsonville GA. Some Dixie members might remember seeing a 4' x 4' block of solid aluminum in the McIntosh shop 2 winter's ago. They put the digital dimensions of a Buick 455 into a C&C machine and rendered the block of aluminum into a 455. Now it is expanded to a 521 Cu In dynoing at 875 HP. By the way, it won the Feature race at Dixie Speedway in Woodstock last Saturday. "Ain't Your Daddies Buick"!