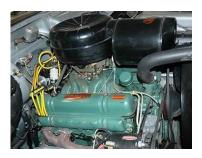

### Name That Buick!

J.D. Westfall provided these pictures of a car that features an engine that chapter members saw while on a field trip a couple of years ago. He explains in the commentary below.

This is a NASCAR Late Model dirt racer. It was built at McIntosh (David) Hobby Shop in Dawsonville GA. Some Dixie members might remember seeing a 4' x 4' block of solid aluminum in the McIntosh shop 2 winter's ago. They put the digital dimensions of a Buick 455 into a C&C machine and rendered the block of aluminum into a 455. Now it is expanded to a 521 Cu In dynoing at 875 HP. By the way, it won the Feature race at Dixie Speedway in Woodstock last Saturday. "Ain't Your Daddies Buick"!