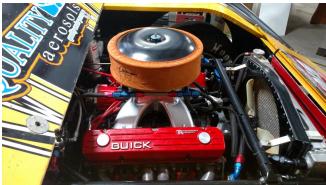

On the cover: Aluminum Buick NASCAR V8. Photo courtesy J.D. Westfall.

The Dixie Chapter is one of over 60 Chapters of the Buick Club of America, "a non-profit membership corporation dedicated to the preservation and restoration of those vehicles built by the Buick Motor Division of General Motors Corporation".

### Name That Buick!

J.D. Westfall provided these pictures of a car that features an engine that chapter members saw while on a field trip a couple of years ago. He explains in the commentary below.

This is a NASCAR Late Model dirt racer. It was built at McIntosh (David) Hobby Shop in Dawsonville GA. Some Dixie members might remember seeing a 4' x 4' block of solid aluminum in the McIntosh shop 2 winter's ago. They put the digital dimensions of a Buick 455 into a C&C machine and rendered the block of aluminum into a 455. Now it is expanded to a 521 Cu In dynoing at 875 HP. By the way, it won the Feature race at Dixie Speedway in Woodstock last Saturday. "Ain't Your Daddies Buick"!