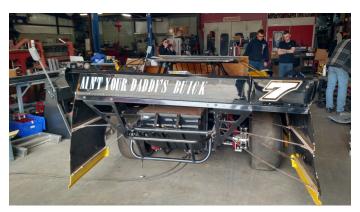

### Name That Buick!

J.D. Westfall provided these pictures of a car that features an engine that chapter members saw while on a field trip a couple of years ago. He explains in the commentary below.

This is a NASCAR Late Model dirt racer. It was built at McIntosh (David) Hobby Shop in Dawsonville GA. Some Dixie members might remember seeing a 4' x 4' block of solid aluminum in the McIntosh shop 2 winter's ago. They put the digital dimensions of a Buick 455 into a C&C machine and rendered the block of aluminum into a 455. Now it is expanded to a 521 Cu In dynoing at 875 HP. By the way, it won the Feature race at Dixie Speedway in Woodstock last Saturday. "Ain't Your Daddies Buick"!