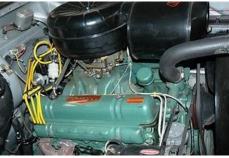

### Name That Buick!

J.D. Westfall provided these pictures of a car that features an engine that chapter members saw while on a field trip a couple of years ago. He explains in the commentary below.

This is a NASCAR Late Model dirt racer. It was built at McIntosh (David) Hobby Shop in Dawsonville GA. Some Dixie members might remember seeing a 4' x 4' block of solid aluminum in the McIntosh shop 2 winter's ago. They put the digital dimensions of a Buick 455 into a C&C machine and rendered the block of aluminum into a 455. Now it is expanded to a 521 Cu In dynoing at 875 HP. By the way, it won the Feature race at Dixie Speedway in Woodstock last Saturday. "Ain't Your Daddies Buick"!