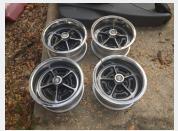

### Name That Buick!

J.D. Westfall provided these pictures of a car that features an engine that chapter members saw while on a field trip a couple of years ago. He explains in the commentary below.

This is a NASCAR Late Model dirt racer. It was built at McIntosh (David) Hobby Shop in Dawsonville GA. Some Dixie members might remember seeing a 4' x 4' block of solid aluminum in the McIntosh shop 2 winter's ago. They put the digital dimensions of a Buick 455 into a C&C machine and rendered the block of aluminum into a 455. Now it is expanded to a 521 Cu In dynoing at 875 HP. By the way, it won the Feature race at Dixie Speedway in Woodstock last Saturday. "Ain't Your Daddies Buick"!