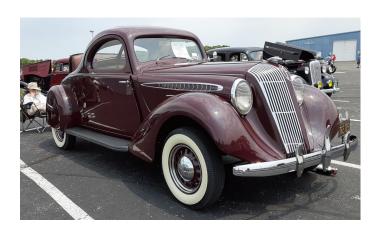

# Bruce and Shar Kile provided a number of pictures from the AACA Meet in Auburn, Indiana for us to enjoy.

1936 Special Business.Coupe. (yellow) with a 1941 Roadmaster Convertible in background,

1936 Special. Business Coupe (tan/brown) with a 1940 Special sedan in background.