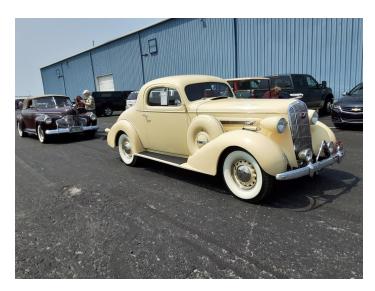

# Bruce and Shar Kile provided a number of pictures from the AACA Meet in Auburn, Indiana for us to enjoy.

1936 Special Business.Coupe. (yellow) with a 1941 Roadmaster Convertible in background,

1936 Special. Business Coupe (tan/brown) with a 1940 Special sedan in background.