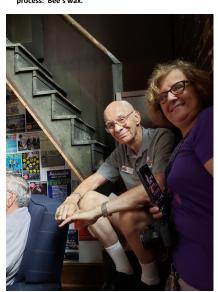

Jack and Bruce at a 150 year old candle making company. The bee represents the first stage in the process: Bee's wax.

Jack and Paula Liska at the historic Stuart Theatre

Amish barn and horse and wagon

Jack and a 1927 Buick