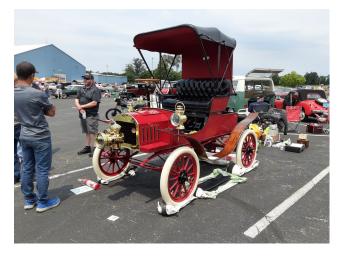

Very rare 1935 Hupmobile.

The make of this little red veteran motorcar is unknown to Bruce and your editor. If you know its origins, please bring your answer to the Chapter meeting on August 8th, You could win a prize.