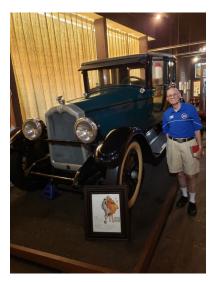

Jack and Bruce at a 150 year old candle making company. The bee represents the first stage in the process: Bee's wax.

Jack and Paula Liska at the historic Stuart Theatre

Amish barn and horse and wagon

Jack and a 1927 Buick