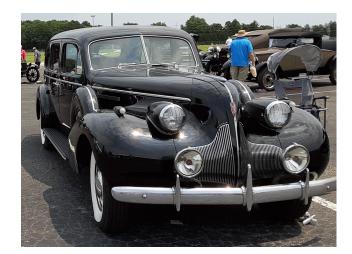

1969 GS 400 Stage 1 (was a AACA/BCA senior car) hoping to win the AACA Zenith award.

1939 Model 90 (650 were built)

"Crown Royal" a 1941 Roadmaster "Resto-rod" with a 425 CI & 8 carbs. (owned by John & Joyce Williams from Charleston, III. )