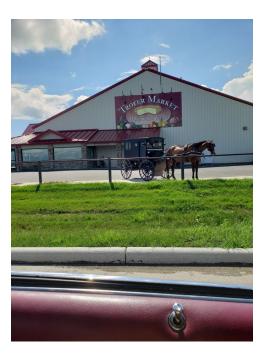

Jack and Bruce at a 150 year old candle making company. The bee represents the first stage in the process: Bee's wax.

Jack and Paula Liska at the historic Stuart Theatre

Amish barn and horse and wagon

Jack and a 1927 Buick