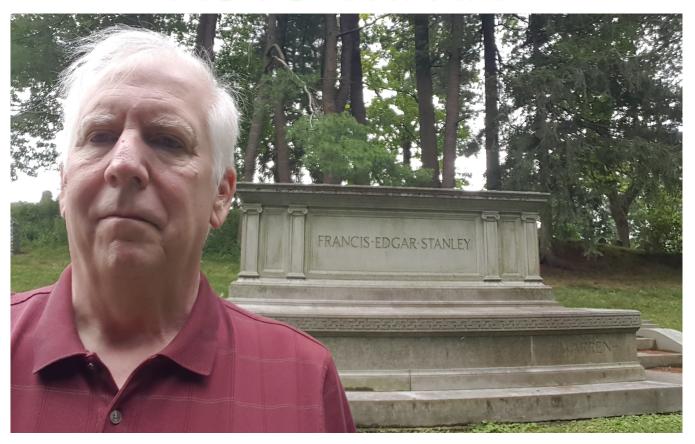

# **AUTO TRIVIA**

While visiting my parents' memorial in Newton, MA this summer, I discovered that they had a rather famous automotive pioneer as a nearby neighbor. Do you know what he and his brother F.O. Stanley were responsible for in the early 1900s? Answer on page 13.

# **AUTO TRIVIA ANSWER**

F.E. (Francis Edgar) Stanley and his twin brother F.O. (Freeland Oscar) Stanley were steam car pioneers with their Stanley Steamer. F.E. was reputed to love the speed of his steamer and was traveling at a high rate when he swerved off the road in Ipswich, MA in July of 1917 to avoid a collision with a horse and wagon. The car tumbled down an embankment, resulting in the death of the inventor.