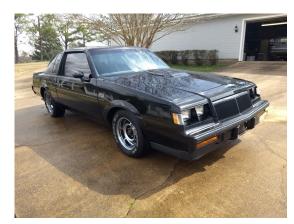

# **Deals on Wheels**

Car for Sale: Buick GN The car has just over 94K miles, is all original, and has never been in any accidents. He did replace the carpet and a seat cover, all with factory replacement parts. The T-tops do not leak or rattle, and we have the oem bags that they are stored in while out. I am asking \$30,000 for this car. Title is clean. My contact number is (704) 219-7142, or my email is baadawg120@aol.com.