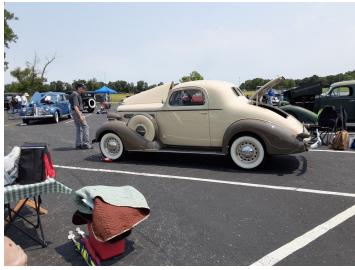

# Bruce and Shar Kile provided a number of pictures from the AACA Meet in Auburn, Indiana for us to enjoy.

1936 Special Business.Coupe. (yellow) with a 1941 Roadmaster Convertible in background,

1936 Special. Business Coupe (tan/brown) with a 1940 Special sedan in background.