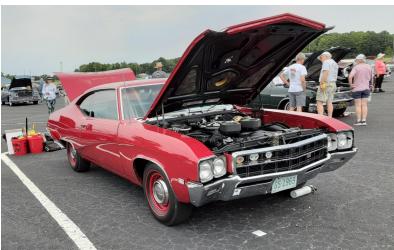

1969 GS 400 Stage 1 (was a AACA/BCA senior car) hoping to win the AACA Zenith award.

1939 Model 90 (650 were built)

"Crown Royal" a 1941 Roadmaster "Resto-rod" with a 425 CI & 8 carbs. (owned by John & Joyce Williams from Charleston, III. )