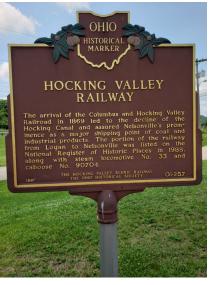

@att.net 1953 Super (56R) 2 Dr

### **Grit in the Gearbox**



### **Quotable Quotations**



# Strongsville, Ohio Friendship Tour Text and Photos by Jack and Pat Horvath

From July 11 to July 15 we toured Ohio. We began with 24 Buicks. Our first day was Medina and Wooster. The second day was Kidron and Shreve and Berlin and Coshocton. The third day was Norwich, New Concord, McConnelsville and Logan. Our fourth day was Nelsonville. Our last day was Athens. Each town had a series of important locations which had been especially chosen by Bruce and Shar Kile.



Jack and Bruce at a 150 year old candle making company. The bee represents the first stage in the process: Bee's wax.



Jack and Paula Liska at the historic Stuart Theatre



Amish barn and horse and wagon



Jack and a 1927 Buick



Hocking Valley Railway

# Bruce and Shar Kile provided a number of pictures from the AACA Meet in Auburn, Indiana for us to enjoy.



1936 Special Business.Coupe. (yellow) with a 1941 Roadmaster Convertible in background,

1936 Special. Business Coupe (tan/brown) with a 1940 Special sedan in background.





1969 GS 400 Stage 1 (was a AACA/BCA senior car) hoping to win the AACA Zenith award.



1939 Model 90 (650 were built)

"Crown Royal" a 1941 Roadmaster "Resto-rod" with a 425 CI & 8 carbs. (owned by John & Joyce Williams from Charleston, III. )





Very rare 1935 Hupmobile.

The make of this little red veteran motorcar is unknown to Bruce and your editor. If you know its origins, please bring your answer to the Chapter meeting on August 8th, You could win a prize.





A couple of h