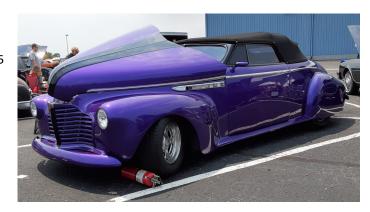

1969 GS 400 Stage 1 (was a AACA/BCA senior car) hoping to win the AACA Zenith award.

1939 Model 90 (650 were built)

"Crown Royal" a 1941 Roadmaster "Resto-rod" with a 425 CI & 8 carbs. (owned by John & Joyce Williams from Charleston, III. )