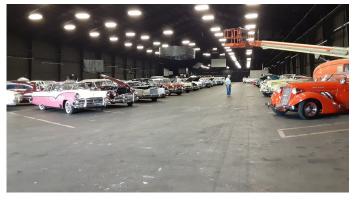

A couple of hundred classic cars awaiting auction

To the left is a 1925 Moon , from the Moon Motorcar Company of St Louis, Missouri. The Moon was what was known as an assembled car as it featured major components manufactured by other car companies.