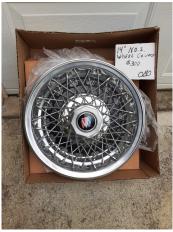

**For Sale**: NOS 14" Spoke Wheel Covers as came on 82-87 Regal & Early 86 LeSabre \$300 OBO, call Ron Davis (678) 910-3479

**Do you have a Buick or "Car Stuff" for sale?** All Dixie Chapter members can advertise for sale cars and car related stuff for up to six months, longer if requested. In addition, non members can advertise cars and parts for up to three months, space permitting. This is a courtesy to the sellers and a service to our members. Please send your ads to Tom at least one week before the end of the month to ensure your ad is included in the next **Dixie Valve Chatter.** 