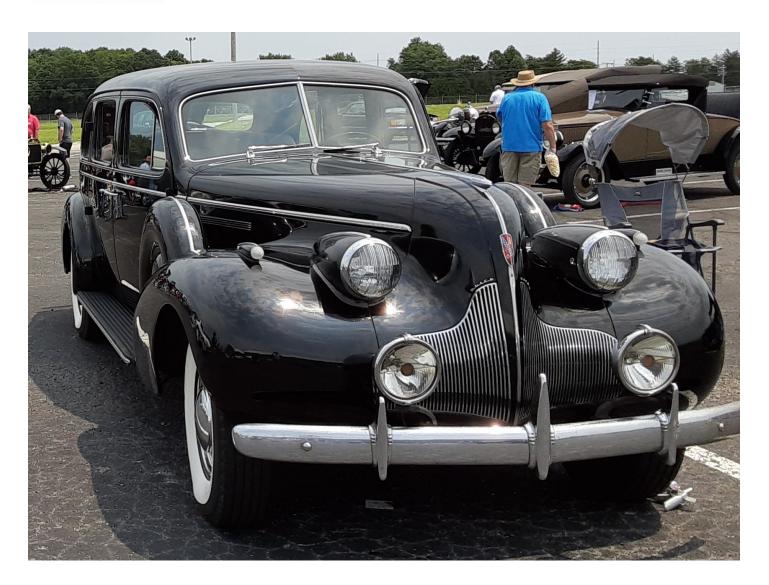

# Bruce and Shar Kile provided a number of pictures from the AACA Meet in Auburn, Indiana for us to enjoy.

1936 Special Business.Coupe. (yellow) with a 1941 Roadmaster Convertible in background,

1936 Special. Business Coupe (tan/brown) with a 1940 Special sedan in background.

1969 GS 400 Stage 1 (was a AACA/BCA senior car) hoping to win the AACA Zenith award.

1939 Model 90 (650 were built)

"Crown Royal" a 1941 Roadmaster "Resto-rod" with a 425 CI & 8 carbs. (owned by John & Joyce Williams from Charleston, III. )