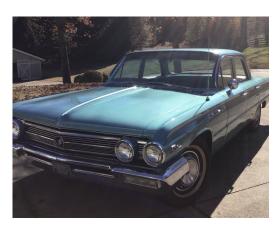

1962 Buick LeSabre for sale: V8 auto trans 401 wildcat. P.S., P.B. Mostly original/no modifications. Tight & sound. Only 39k miles! Original paint: Marlin Blue. Never been in an accident/always garage kept. No restoration needed. Runs well. 3rd owner. Has been used as a special event car and as a daily driver. \$14,500 Phone 678-549-1447