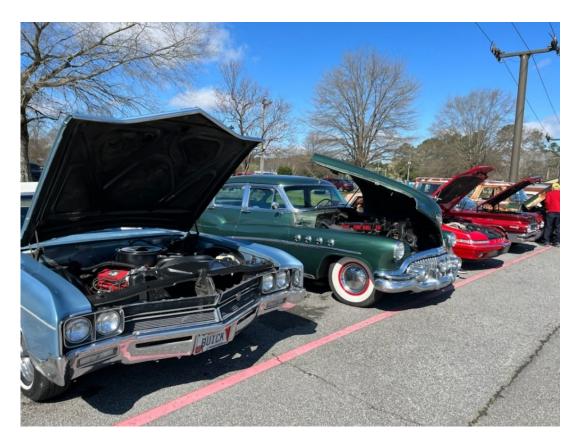

# GEORGIA STREET ROD ASSOCIATION CAR SHOW MARCH 19, 2022

"Hello Dixie Chapter members:

The GA Street Rod Assoc. (GSRA) held a car show at the Cobb County Fairgrounds on Saturday, March 19<sup>th</sup>. The Dixie Chapter had 4 beautiful Buicks in attendance of 115 cars, mostly hot rods. Bill Cartus had his 52 Roadmaster (recently purchased from the Hanson's). Howard and Sylvia Baker had their 91 Red Reata. Charles Hunter had beautiful Red 60 Electra convertible. And I had my Wildcat. There were no classes and the top 14 pointed cars got a plaque. Congratulations to Charles Hunter in getting a plaque for his 60 Electra! He beat out all those cream puff hot rods!

#### Cars of the Month!

These fine Buicks recently represented the Dixie Chapter BCA at the Georgia Street Rod Association car show in Marietta.

Drive your Buick to Chapter events and it may be featured as a Car of the Month!