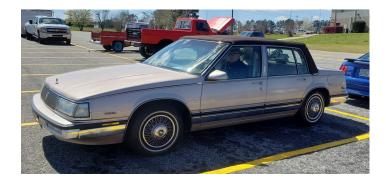

#### **Welcome New Members!**

Let's welcome Bill and Carol Cartus!

1952 Roadmaster Riviera Sedan