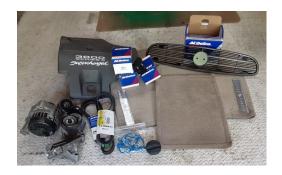

#### For 2001-2005 Regal GS/Joseph Aboud Edition

A full set (F & R) floor mats (obviously used but still in good condition)

3800 "Supercharged" engine shroud (used but never greasy/dirty)

- (3) Correct AC Delco Coil packs (new, never on car)
- (2) Serpentine Belts, for supercharger & main drive (new)
- \*(2) Belt Tensioners 1 for S.C. & 1 for main drive (used but in good working order)
- \*(1) Original Alternator (used but nothing wrong with it)
- (1) Gas cap (new)
- (1) Valve cover gasket (new)
- (1) Grill (new, never installed)

Prefer not to "piece meal" the items. I'll sell the entire lot for \$150. BTW, the coil packs alone were \$125 (discount price). Call Bruce Kile (770) 977-7924, or email sbkile58@aol.com

<u>Car for sale.</u> Price Reduced 1985 LeSabre Limited with only 14K miles original miles. For all intents and purposes this is a new car. Can be a show car, tour car or even a "daily driver". Located in Charleston, S.C. Second elderly owner asking \$10,000. Call Tom Jameson (843) 571-2264