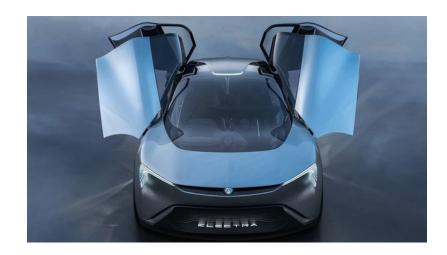

#### **Breaking News!**

Car and Driver magazine is reporting that Buick has filed for a new trade mark patent with a redesigned Tri Shield logo!

According to C&D, "Based on an image of the new-look logo that was submitted with the filing, the three shields are now aligned horizontally instead of diagonally. The diagonal stripe inside each shield has also been swapped for a downward-swooping line, and the ring that previously surrounded the trio of shields The current Buick logo features one red, one silver, and one blue shield. However, we don't know whether or not the new logo will see the return of that color combination or if it'll be monochromatic. What also remains to be seen is what Buick model the new logo will be introduced on. The trademark application still needs to be assigned to an examiner, which is said to take about six months after the filing date. Depending on the length of the process, maybe we could see the new logo start appearing on 2023 model vehicles, or the company could be waiting to unveil it on a potential future model like the all-

electric Electra. The timing could be coincidental, but GM at the end of last year filed to trademark the "Buick Electra" nameplate.

New Tri Shields?

#### Electra EV Concept car