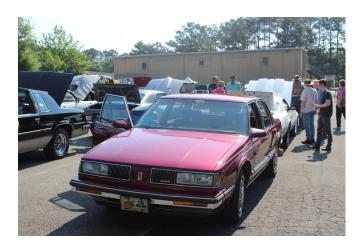

# GEORGIA STREET ROD ASSOCIATION CAR SHOW MARCH 19, 2022

"Hello Dixie Chapter members:

The GA Street Rod Assoc. (GSRA) held a car show at the Cobb County Fairgrounds on Saturday, March 19<sup>th</sup>. The Dixie Chapter had 4 beautiful Buicks in attendance of 115 cars, mostly hot rods. Bill Cartus had his 52 Roadmaster (recently purchased from the Hanson's). Howard and Sylvia Baker had their 91 Red Reata. Charles Hunter had beautiful Red 60 Electra convertible. And I had my Wildcat. There were no classes and the top 14 pointed cars got a plaque. Congratulations to Charles Hunter in getting a plaque for his 60 Electra! He beat out all those cream puff hot rods!

#### Cars of the Month!

These fine Buicks recently represented the Dixie Chapter BCA at the Georgia Street Rod Association car show in Marietta.

Drive your Buick to Chapter events and it may be featured as a Car of the Month!