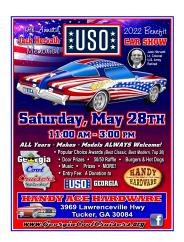

# Jack Horvath Memorial USO Benefit Car Show Saturday, May 28th, 2022

11:00 am - 3:00 pm Handy Ace Hardware 3969 Lawrenceville Hwy Tucker, GA 30084

Georgia Cool Cruisers