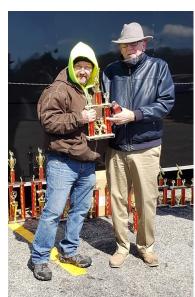

# GEORGIA STREET ROD ASSOCIATION CAR SHOW MARCH 19, 2022

"Hello Dixie Chapter members:

The GA Street Rod Assoc. (GSRA) held a car show at the Cobb County Fairgrounds on Saturday, March 19<sup>th</sup>. The Dixie Chapter had 4 beautiful Buicks in attendance of 115 cars, mostly hot rods. Bill Cartus had his 52 Roadmaster (recently purchased from the Hanson's). Howard and Sylvia Baker had their 91 Red Reata. Charles Hunter had beautiful Red 60 Electra convertible. And I had my Wildcat. There were no classes and the top 14 pointed cars got a plaque. Congratulations to Charles Hunter in getting a plaque for his 60 Electra! He beat out all those cream puff hot rods!

#### Cars of the Month!

These fine Buicks recently represented the Dixie Chapter BCA at the Georgia Street Rod Association car show in Marietta.

Drive your Buick to Chapter events and it may be featured as a Car of the Month!