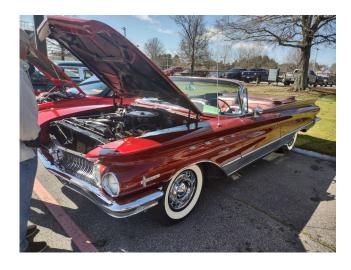

# GEORGIA STREET ROD ASSOCIATION CAR SHOW MARCH 19, 2022

"Hello Dixie Chapter members:

The GA Street Rod Assoc. (GSRA) held a car show at the Cobb County Fairgrounds on Saturday, March 19<sup>th</sup>. The Dixie Chapter had 4 beautiful Buicks in attendance of 115 cars, mostly hot rods. Bill Cartus had his 52 Roadmaster (recently purchased from the Hanson's). Howard and Sylvia Baker had their 91 Red Reata. Charles Hunter had beautiful Red 60 Electra convertible. And I had my Wildcat. There were no classes and the top 14 pointed cars got a plaque. Congratulations to Charles Hunter in getting a plaque for his 60 Electra! He beat out all those cream puff hot rods!

#### Cars of the Month!

These fine Buicks recently represented the Dixie Chapter BCA at the Georgia Street Rod Association car show in Marietta.

Drive your Buick to Chapter events and it may be featured as a Car of the Month!