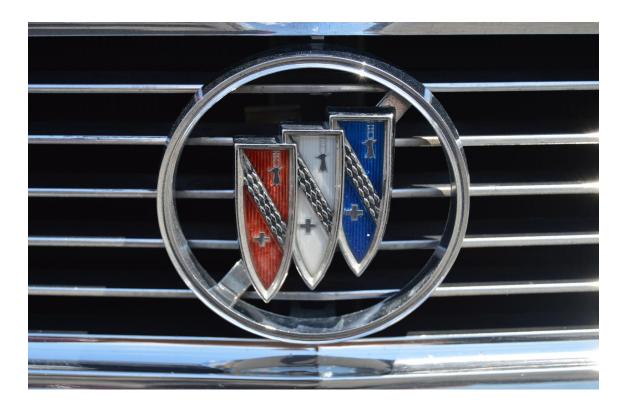

#### **Breaking News!**

Car and Driver magazine is reporting that Buick has filed for a new trade mark patent with a redesigned Tri Shield logo!

According to C&D, "Based on an image of the new-look logo that was submitted with the filing, the three shields are now aligned horizontally instead of diagonally. The diagonal stripe inside each shield has also been swapped for a downward-swooping line, and the ring that previously surrounded the trio of shields The current Buick logo features one red, one silver, and one blue shield. However, we don't know whether or not the new logo will see the return of that color combination or if it'll be monochromatic. What also remains to be seen is what Buick model the new logo will be introduced on. The trademark application still needs to be assigned to an examiner, which is said to take about six months after the filing date. Depending on the length of the process, maybe we could see the new logo start appearing on 2023 model vehicles, or the company could be waiting to unveil it on a potential future model like the all-

electric Electra. The timing could be coincidental, but GM at the end of last year filed to trademark the "Buick Electra" nameplate.

New Tri Shields?

# **BUICK TRIVIA**

Introduced in the 1960 model year, what did the three shields in the Buick Tri Shield logo stand for?

# **BUICK TRIVIA ANSWER**

The famous Buick Tri Shield was adopted for the 1960 model year to represent the three Buick Model lines: The LeSabre, Invicta, and Electra

1953 Super parts car for sale: The 322 was converted to propane when new and was used as a propane gas company company car. Decent steering wheel and side window shades. Wheels not included. \$450 Also have several '54,55 and 56 parts cars from \$100 to \$300 ea. Also welcome to come pull what you need. Text 706 201 8555 or email 1954buick@gmail.com.