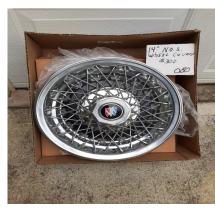

<u>For Sale</u>: NOS 14" Spoke Wheel Covers as came on 82-87 Regal & Early 86 LeSabre \$300 OBO, call Ron Davis (678) 910-3479