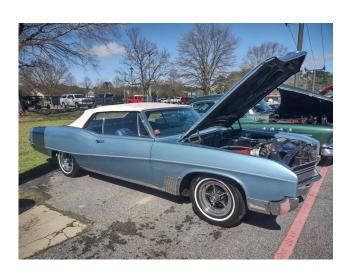

# GEORGIA STREET ROD ASSOCIATION CAR SHOW MARCH 19, 2022

"Hello Dixie Chapter members:

The GA Street Rod Assoc. (GSRA) held a car show at the Cobb County Fairgrounds on Saturday, March 19<sup>th</sup>. The Dixie Chapter had 4 beautiful Buicks in attendance of 115 cars, mostly hot rods. Bill Cartus had his 52 Roadmaster (recently purchased from the Hanson's). Howard and Sylvia Baker had their 91 Red Reata. Charles Hunter had beautiful Red 60 Electra convertible. And I had my Wildcat. There were no classes and the top 14 pointed cars got a plaque. Congratulations to Charles Hunter in getting a plaque for his 60 Electra! He beat out all those cream puff hot rods!

#### Cars of the Month!

These fine Buicks recently represented the Dixie Chapter BCA at the Georgia Street Rod Association car show in Marietta.

Drive your Buick to Chapter events and it may be featured as a Car of the Month!