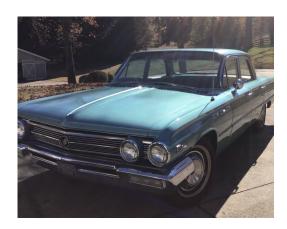

1962 Buick LeSabre for sale: V8 auto trans 401 wildcat. P.S., P.B. Mostly original/no modifications. Tight & sound. Only 39k miles! Original paint: Marlin Blue. Never been in an accident/always garage kept. No restoration needed. Runs well. 3rd owner. Has been used as a special event car and as a daily driver. \$14,500 Phone 678-549-1447