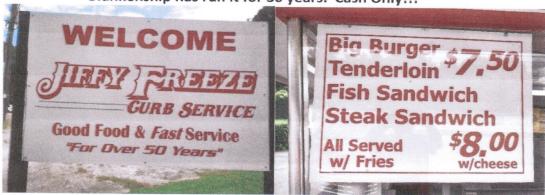

#### 1:00 0 2:15 pm

Jiffy Freeze, 8046 Knox Bridge Hwy (GA Rt 20), Canton GA

- 1/4 mile west of Butterworth Rd on South Side.
- Park in the Allstate Insurance parking lot next door.
- Jiffy Freeze has been doing business for 57 years. Alene Blankenship has run it for 30 years. Cash Only!!!