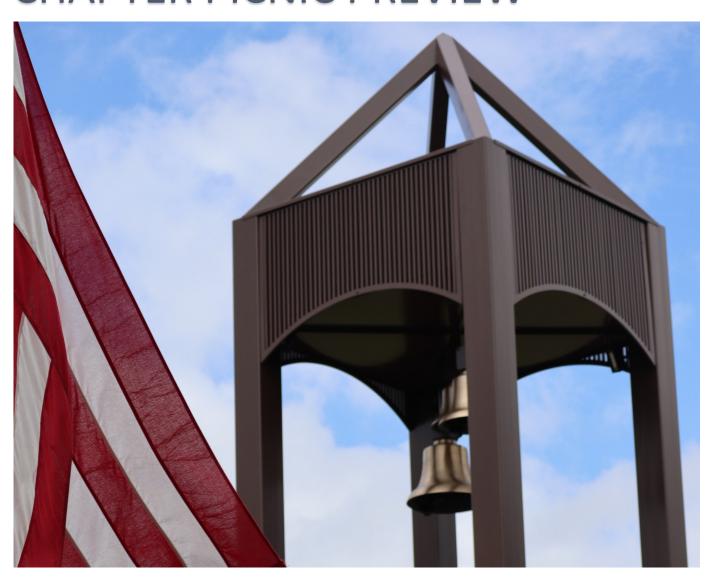

# IN THIS NEWSLETTER CHAPTER PICNIC PREVIEW

Georgia National Cemetery in Canton, Georgia

Carillon Tower at the Georgia National Cemetery in Canton, Georgia

The Dixie Chapter is one of over 60 Chapters of the Buick Club of America, "a non-profit membership corporation dedicated to the preservation and restoration of those vehicles built by the Buick Motor Division of General Motors Corporation".

#### 2:15 - 3:00 pm

**Georgia National Cemetery** 

- 2025 Mount Carmel Church Lane, Canton GA
- Go 2 miles west from Jiffy Freeze on GA 20.
- Cemetery entrance on north as soon as you cross Allatoona Lake.
- Bells chime the top of every hour.