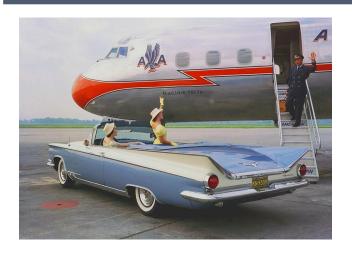

## The three millionth Buick rolled down the assembly line in 1936!

Do you know some interesting Buick trivia? Share it with *The Valve Chatter!* 

Thanks to Dave Berquist for this great photo of a brand new 1959 Electra posing along side a brand new American Airlines Boeing 707. Two beautiful winged machines. What a way to fly!