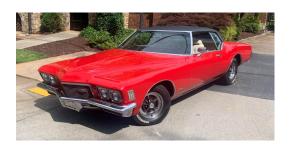

1971 Riviera for sale: 1971 Buick Riviera "Boat-tail" PS/PB/PW/AT/Pseat/A-C, Bucket Seats/Console,455 4-Barrel. \$29,500. Lots of pictures available. Clear title in my name Alan Zigler; 770-352-0801

<u>Parts Cars for sale:</u> Several '54, '55 and '56 parts cars in the pasture and woods though. Whole cars at salvage prices or pull your own parts. Email 1954 <u>buick@gmail.com</u> or text 706 201 8555.