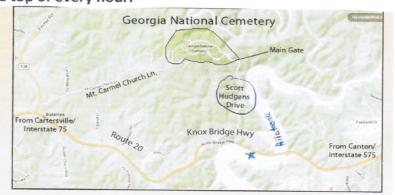

#### 2:15 - 3:00 pm

**Georgia National Cemetery** 

- 2025 Mount Carmel Church Lane, Canton GA
- Go 2 miles west from Jiffy Freeze on GA 20.
- Cemetery entrance on north as soon as you cross Allatoona Lake.
- Bells chime the top of every hour.

#### **Directions:**

Directions from I-75: Take exit 290 (Highway 20) toward Canton (east).
Travel ten miles, turn left on Scott Hudgens Drive. Enter through the main cemetery gate after approximately 2 miles.

Directions from I-575: If traveling north, take exit

16 bearing to the left. If traveling south, take exit 16A. At traffic light, turn left onto Highway 5 and 20 – get into the right through lane which leads you onto Highway 20 (Knox Bridge Road). Travel approximately five miles, turn right at Scott Hudgens Drive. Enter through the main cemetery gate after approximately two miles.