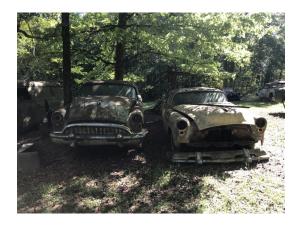

1971 Riviera for sale: 1971 Buick Riviera "Boat-tail" PS/PB/PW/AT/Pseat/A-C, Bucket Seats/Console,455 4-Barrel. \$29,500. Lots of pictures available. Clear title in my name Alan Zigler; 770-352-0801

<u>Parts Cars for sale:</u> Several '54, '55 and '56 parts cars in the pasture and woods though. Whole cars at salvage prices or pull your own parts. Email 1954 <u>buick@gmail.com</u> or text 706 201 8555.