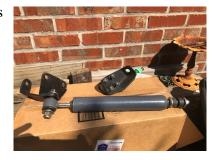

I don't know if this item was available on 1964 and 1965 Buick and Olds A-body cars like it was for GTOs but I took this off my '65 before I sold it. It worked really well but when I installed power steering I did not need it. The stabilizer unit is from AMES Performance and had very little use. The brackets are the real deal and are very hard to find. VERY. The U bolts are new and this unit is good looking and it ready to bolt on with absolutly no work to be done. I was hoping you might include this in your nex club newsletter. \$175. I live in Holley Springs. Paul Sorrells (404) 702-3398. Thanks