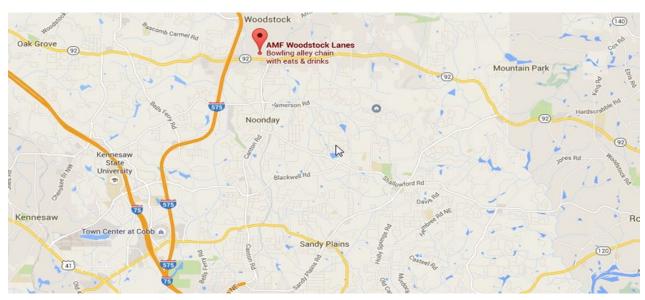

#### THE RODDY PIERCE MEMORIAL "BOWL-A- RAMA" Feb. 12th

Our annual winter activity is the Bowl-A-Rama. It is held at the AMF Lanes in Woodstock, followed by "awards" lunch and our monthly meeting.

BOWLING IS OPTIONAL, although with the (official) Buick club handicap system it favors the infrequent bowler rather than "regular bowlers".

Please call Bruce or Shar (770) 977-7924 email sbkile58@aol.com

DIRECTIONS: I-75 North to 1-575 / Phillip M Landrum Memorial Hwy North toward Canton. Exit 7 right, GA 92 toward Woodstock. Turn right onto GA 92. Go approximately 3/4 mile and turn left at the Dairy Queen onto Woodpark Place. Follow the circle around to AMF Woodstock Lanes.

For those coming from the East take GA 92 West. Cross Canton Hwy. Go approximately 1,000 feet and then turn right between McDonalds & Velox Insurance onto Woodpark Blvd. Follow the circle until you see AMF Woodstock Lanes.