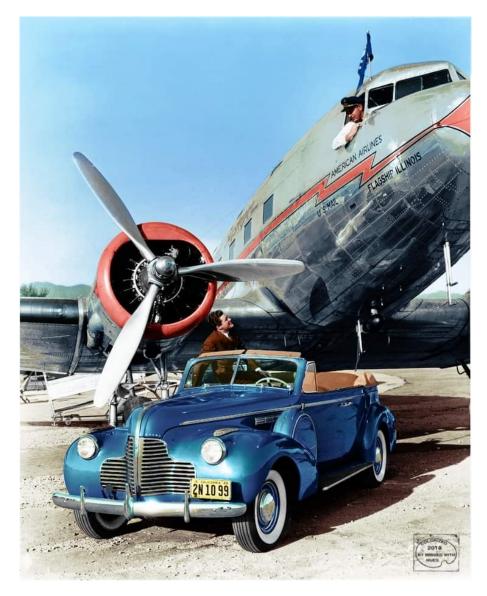

## **BUICK TRIVIA**

Can you identify the Buick in this Photo? Bonus points for Id-ing the aircraft and the actor, too.

Do you know some interesting Buick trivia? Share it with *The Valve Chatter!* 

## **BUICK TRIVIA ANSWER**

The car in the picture is a 1940 Buick Limited Convertible Phaeton Model 81C posing with a DC-2 airliner. Joining in the photo is actor Dennis Morgan.

Do you know some interesting Buick trivia? Share it with *The Valve Chatter!* 