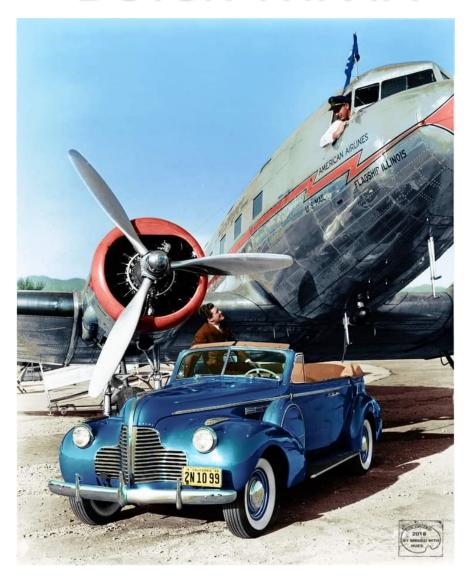

## **BUICK TRIVIA**

Can you identify the Buick in this Photo? Bonus points for Id-ing the aircraft and the actor, too.

Do you know some interesting Buick trivia? Share it with *The Valve Chatter!* 

## **BUICK TRIVIA ANSWER**

The car in the picture is a 1940 Buick Limited Convertible Phaeton Model 81C posing with a DC-2 airliner. Joining in the photo is actor Dennis Morgan.

Do you know some interesting Buick trivia? Share it with *The Valve Chatter!* 