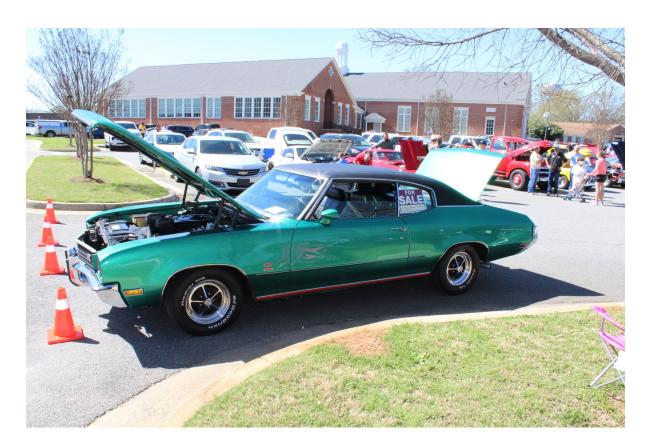

#### Car of the Month

Drive your Buick to Chapter events and it may be Car of the Month

The Parts Authority is more than your source for genuine ACDelco parts such as batteries (including 6 volt) ignition parts etc., at discount pricing. Call on them for great prices on your auto parts needs. The Dixie Chapter BCA has established a "cash account" with The Parts Authority <a href="http://www.partsauthority.com/">http://www.partsauthority.com/</a>. Simply phone the call center at (770) 448-3896 and tell them that you are with the Buick Club account #47225, and place your order. You will also need to tell them which of the 8 distribution warehouses you would like to pick it up & pay at. Distribution centers are in Woodstock, Marietta, Norcross, Emery, Snellville, Roswell, and Columbus. A "cash account" does include Visa/MasterCard. If you have any questions call Bruce Kile (770) 977-7924.

#### **MEMBER NEWS**

Dixie Chapter members Tim and Peggy Brown and your editor participated in one of the first shows of the season in Forsyth, Monroe County in early March. No awards, but a great time was had. We were two of the three Buicks present in a field of over two-hundred cars.