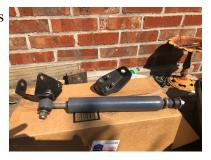

I don't know if this item was available on 1964 and 1965 Buick and Olds A-body cars like it was for GTOs but I took this off my '65 before I sold it. It worked really well but when I installed power steering I did not need it. The stabilizer unit is from AMES Performance and had very little use. The brackets are the real deal and are very hard to find. VERY. The U bolts are new and this unit is good looking and it ready to bolt on with absolutely no work to be done. Paul Sorrells (404) 702-3398.