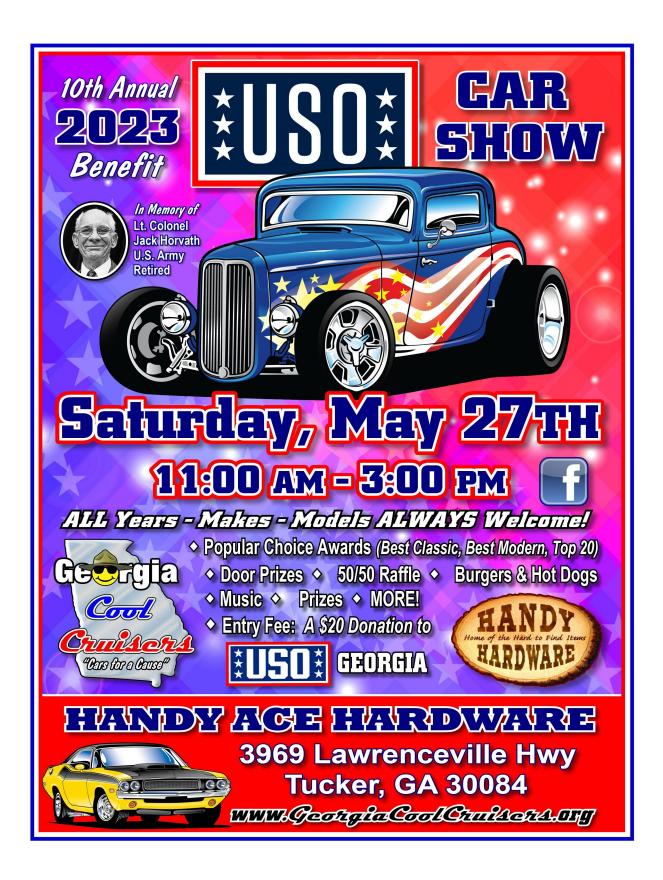

#### May 5-6. 2023

Peach Blossom BOPC at Piedmont Church.

570 Piedmont Road, Marietta

Hosted by Dixie Chapter BCA. Save the date!

42<sup>nd</sup> Annual "Peach Blossom" BOPC Show May 6, 2023 At Piedmont Church 570 Piedmont Road, Marietta, GA, 30066 678-354-2800