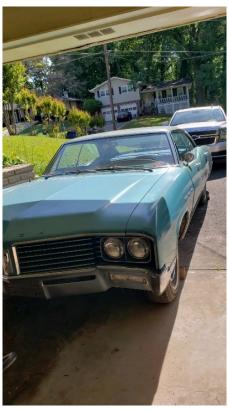

#### **FOR SALE:**

The estate of long-time chapter member, Maynard Cash, has asked for our help in finding a home for his 67 LeSabre 4dr HT. It is reported as a good running solid car. It could be driven as is or a very easy restoration. The interior is very nice and is equipped with aftermarket A/C. Asking \$5,000 OBO.

Car is currently located in Tucker, Ga. Call Wayne Davis (434) 363-0091

**Do you have a Buick or "Car Stuff" for sale?** All Dixie Chapter members can advertise for sale cars and car related stuff for up to six months, longer if requested. In addition, non members can advertise cars and parts for up to three months, space permitting. This is a courtesy to the sellers and a service to our members. Please send your ads to Tom at least one week before the end of the month to ensure your ad is included in the next **Dixie Valve Chatter**.