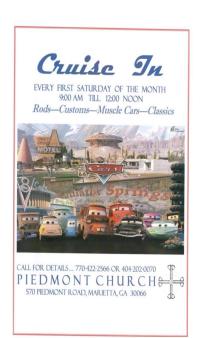

#### May 5-6. 2023

Peach Blossom BOPC at Piedmont Church.

570 Piedmont Road, Marietta

Hosted by Dixie Chapter BCA. Save the date!

42<sup>nd</sup> Annual "Peach Blossom" BOPC Show May 6, 2023 At Piedmont Church 570 Piedmont Road, Marietta, GA, 30066 678-354-2800