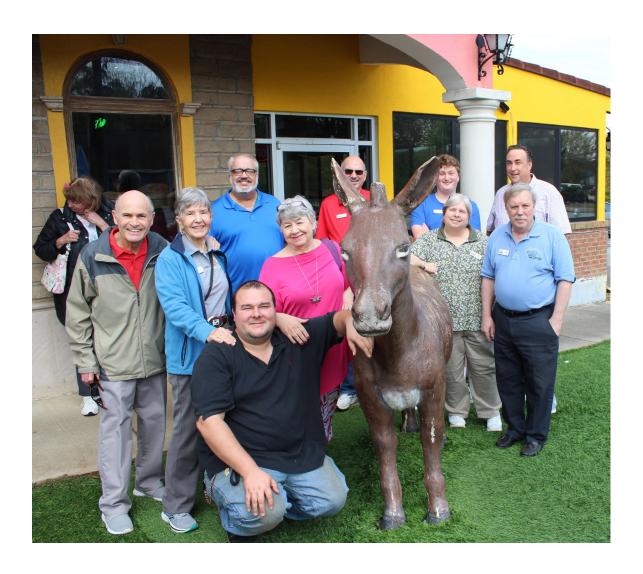

#### **APRIL CHAPTER MEETING**

Members of the Dixie Chapter gathered in Carrollton, Ga for the April chapter meeting. Lunch was enjoyed at a local Mexican restaurant, The Lazy Donkey, then everyone gathered at the home of Glenn and Debbie Novak for the meeting in their '50's soda shop recreation room. After a brief business meeting, the Novak's shared their beautiful home, six collector cars in their garage for viewing, some tasty refreshments and great hospitality. Thank you Glenn and Debbie for opening your home and being such gracious hosts!