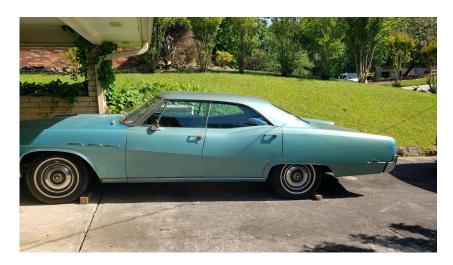

#### **FOR SALE:**

The estate of long-time chapter member, Maynard Cash, has asked for our help in finding a home for his 67 LeSabre 4dr HT. It is reported as a good running solid car. It could be driven as is or a very easy restoration. The interior is very nice and is equipped with aftermarket A/C. Asking \$5,000 OBO.

Car is currently located in Tucker, Ga. Call Wayne Davis (434) 363-0091

**Do you have a Buick or "Car Stuff" for sale?** All Dixie Chapter members can advertise for sale cars and car related stuff for up to six months, longer if requested. In addition, non members can advertise cars and parts for up to three months, space permitting. This is a courtesy to the sellers and a service to our members. Please send your ads to Tom at least one week before the end of the month to ensure your ad is included in the next **Dixie Valve Chatter**.