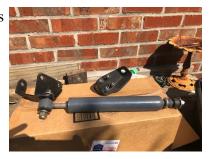

I don't know if this item was available on 1964 and 1965 Buick and Olds A-body cars like it was for GTOs but I took this off my '65 before I sold it. It worked really well but when I installed power steering I did not need it. The stabilizer unit is from AMES Performance and had very little use. The brackets are the real deal and are very hard to find. VERY. The U bolts are new and this unit is good looking and it ready to bolt on with absolutely no work to be done. Paul Sorrells (404) 702-3398.