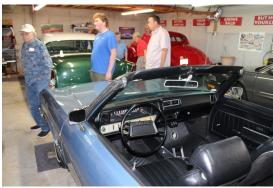

#### **APRIL CHAPTER MEETING**

Members of the Dixie Chapter gathered in Carrollton, Ga for the April chapter meeting. Lunch was enjoyed at a local Mexican restaurant, The Lazy Donkey, then everyone gathered at the home of Glenn and Debbie Novak for the meeting in their '50's soda shop recreation room. After a brief business meeting, the Novak's shared their beautiful home, six collector cars in their garage for viewing, some tasty refreshments and great hospitality. Thank you Glenn and Debbie for opening your home and being such gracious hosts!