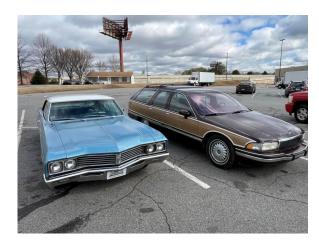

## Car of the Month

DCBCA member Johnny Lula recently shared this picture of his Skylark and a Roadmaster Estate on the chapter Facebook page.

Drive your Buick to chapter events and it may be Car of the Month!