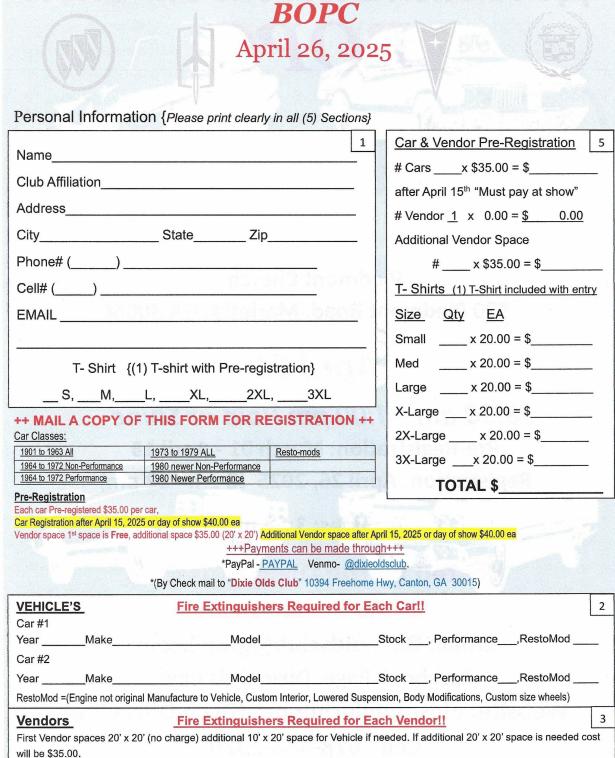

# 44th Peach Blossom Car Show BOPC

Piedmont Church 570 Piedmont Road, Marietta, GA 30066

## April 26

8:30 am - 4:00 pm Rain or Shine

**Pre-Registration: March 01 - April 15** 

Registration: April 26, 2025 (8 am - 12 pm)

Trophies: 3:00 pm

### **Hosted by the Dixie Olds Club**

For More Information:

Email: Dixieoldsclub@gmail.com

**Facebook Page: Dixie Olds Club** 

Website: oldsmobileclub.org (Dixie Olds Club)

Cell: 678-488-2920