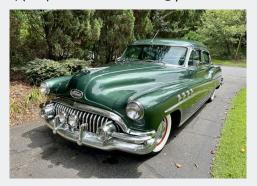

## **Deals on Wheels**

**1952 Roadmaster 72R**, Bugle Cover Car Feb 2023, Recent Rebuilt Dynaflow, new (correct) battery, new ignition parts, re-cored radiator, new belts/hoses, upgraded to front disc brakes, new (Diamond Back) tires. And much more. Asking \$13,000, Bill Cartus BCA #52152, (770) 624-3767 or bcartus@yahoo.com