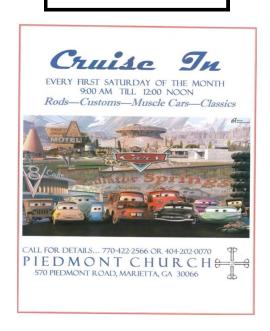

# 44th Peach Blossom Car Show BOPC

Piedmont Church 570 Piedmont Road, Marietta, GA 30066

## April 26

8:30 am - 4:00 pm Rain or Shine

**Pre-Registration: March 01 - April 15** 

Registration: April 26, 2025 (8 am - 12 pm)

Trophies: 3:00 pm

### **Hosted by the Dixie Olds Club**

For More Information:

Email: Dixieoldsclub@gmail.com

**Facebook Page: Dixie Olds Club** 

Website: oldsmobileclub.org (Dixie Olds Club)

Cell: 678-488-2920