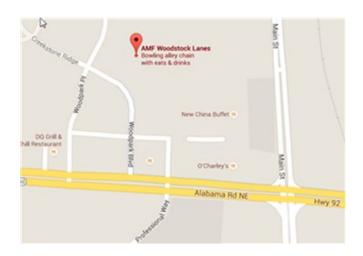

#### **Annual Roddy Pearce Memorial Bowl-A-Rama!**

WHEN: Sunday March 9th

WHERE: AMF Woodstock Lanes 108 Woodpark Blvd.

Woodstock, GA 30188 770-926-2200

START BOWLING: Promptly at 12:30, so get there early!